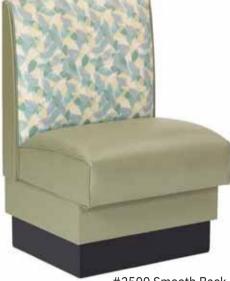

## **Custom Upholstered Booths**

#2500 Panel Back with Headrest

#2500 "L' Shape

#2500 Smooth Back

2 Rollhaus Seating Products, Inc.

All Booths & Banquettes can be designed and constructed in any shape, length, height, vinyl or fabric.

### **Custom Upholstered Booths**

**All Booths** & Banquettes can be designed and constructed in any shape, length, height, vinyl or fabric.

#3600 Custom Designed Back

#1800 V-Back Booth

#2500 Smooth Back