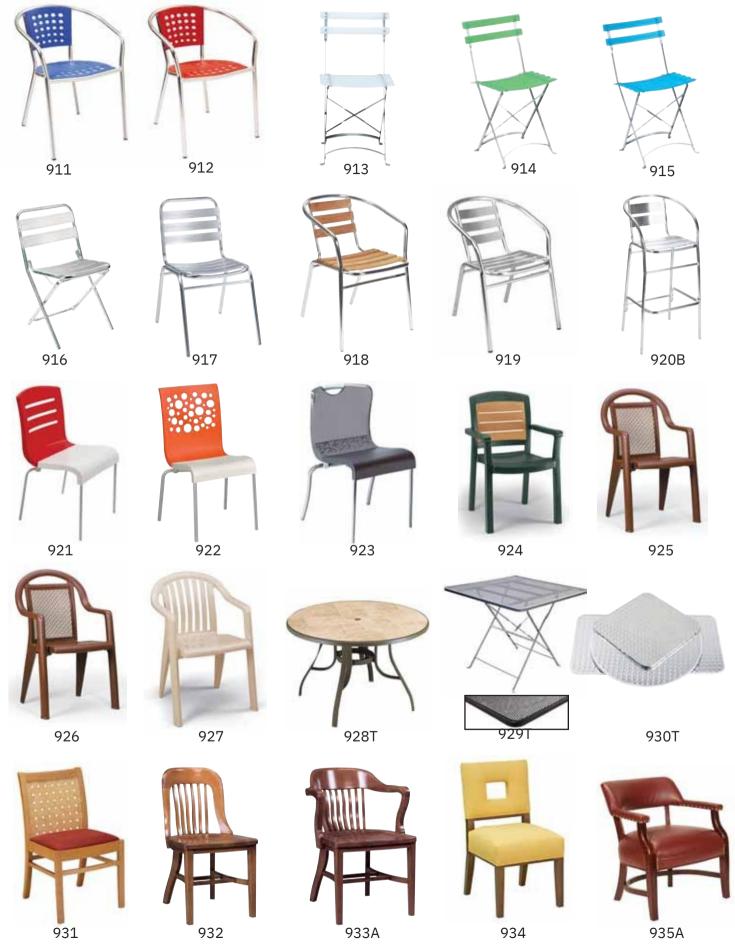

#### Choice of Frame Finish, Vinyl, Fabric, Seat and Back Options

10 Rollhaus Seating Products, Inc.

#### Choice of Frame Finish, Vinyl, Fabric, Seat and Back Options

888B

802B

872

12 Rollhaus Seating Products, Inc.

886B

887B

43-10 21st Street, Long Island City, NY 11101

#### Choice of Frame Finish, Vinyl, Fabric, Seat and Back Options

14 Rollhaus Seating Products, Inc.