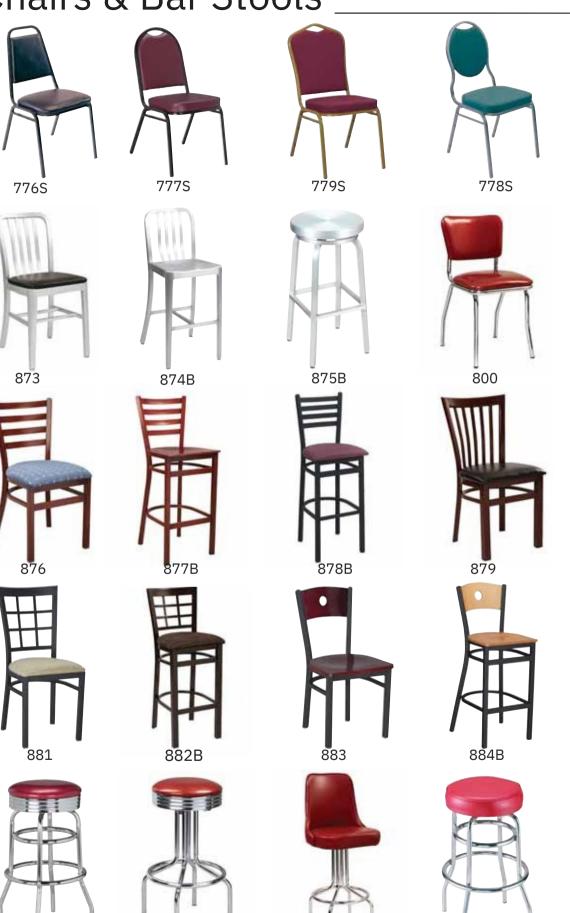

#### Choice of Frame Finish, Vinyl, Fabric, Seat and Back Options

10 Rollhaus Seating Products, Inc.

#### Choice of Frame Finish, Vinyl, Fabric, Seat and Back Options

888B

802B

872

12 Rollhaus Seating Products, Inc.

886B

887B

43-10 21st Street, Long Island City, NY 11101

#### Choice of Frame Finish, Vinyl, Fabric, Seat and Back Options

14 Rollhaus Seating Products, Inc.