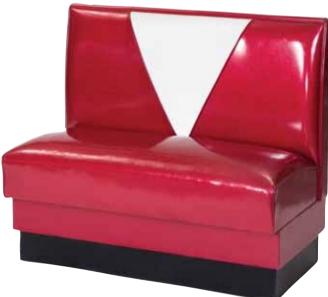

## **Custom Upholstered Booths**

#2500 Panel Back with Headrest

#2500 "L' Shape

#2500 Smooth Back

2 Rollhaus Seating Products, Inc.

All Booths & Banquettes can be designed and constructed in any shape, length, height, vinyl or fabric.

### **Custom Upholstered Booths**

**All Booths** & Banquettes can be designed and constructed in any shape, length, height, vinyl or fabric.

#3600 Custom Designed Back

#1800 V-Back Booth

#2500 Smooth Back