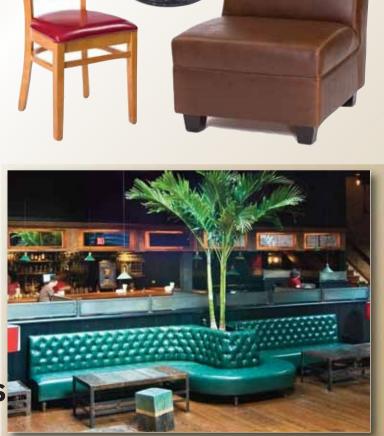

## **Custom Upholstered Booths**

#2500 Panel Back with Headrest

#2500 "L' Shape

#2500 Smooth Back

2 Rollhaus Seating Products, Inc.

All Booths & Banquettes can be designed and constructed in any shape, length, height, vinyl or fabric.

### **Custom Upholstered Booths**

**All Booths** & Banquettes can be designed and constructed in any shape, length, height, vinyl or fabric.

#3600 Custom Designed Back

#1800 V-Back Booth

#2500 Smooth Back

#### Choice of Frame Finish, Vinyl, Fabric, Seat and Back Options

10 Rollhaus Seating Products, Inc.

#### Choice of Frame Finish, Vinyl, Fabric, Seat and Back Options

888B

802B

872

12 Rollhaus Seating Products, Inc.

886B

887B

43-10 21st Street, Long Island City, NY 11101