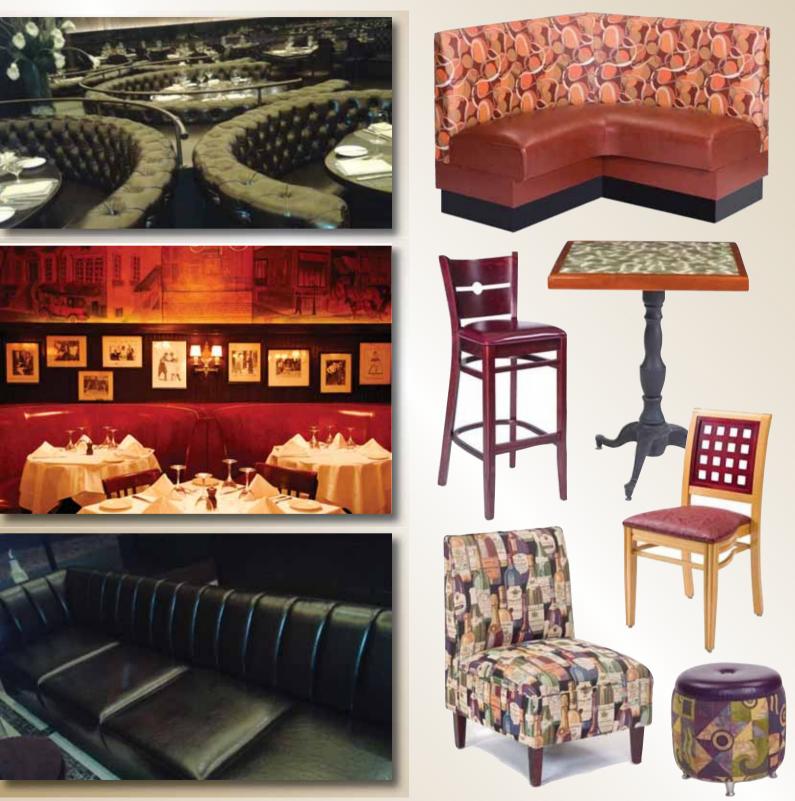

## **Custom Upholstered Booths**

#2500 Panel Back with Headrest

#2500 "L' Shape

#2500 Smooth Back

2 Rollhaus Seating Products, Inc.

All Booths & Banquettes can be designed and constructed in any shape, length, height, vinyl or fabric.

### **Custom Upholstered Booths**

**All Booths** & Banquettes can be designed and constructed in any shape, length, height, vinyl or fabric.

#3600 Custom Designed Back

#1800 V-Back Booth

#2500 Smooth Back

#### Choice of Frame Finish, Vinyl, Fabric, Seat and Back Options

10 Rollhaus Seating Products, Inc.

#### Choice of Frame Finish, Vinyl, Fabric, Seat and Back Options

888B

802B

872

12 Rollhaus Seating Products, Inc.

886B

887B

43-10 21st Street, Long Island City, NY 11101

#### Choice of Frame Finish, Vinyl, Fabric, Seat and Back Options

14 Rollhaus Seating Products, Inc.