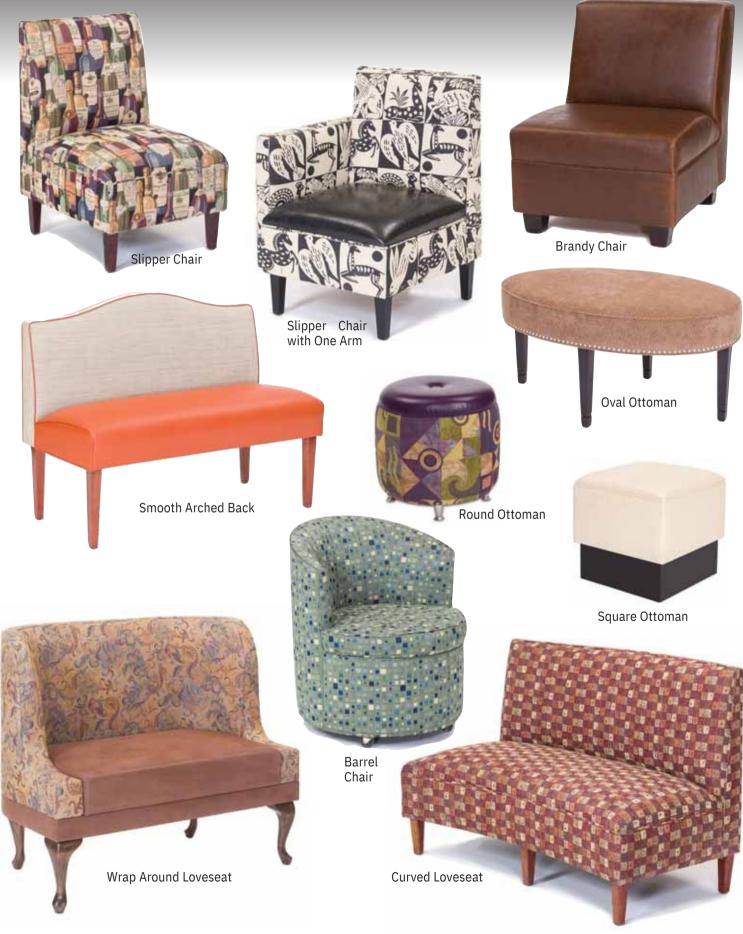

## **Custom Upholstered Booths**

#2500 Panel Back with Headrest

#2500 "L' Shape

#2500 Smooth Back

2 Rollhaus Seating Products, Inc.

All Booths & Banquettes can be designed and constructed in any shape, length, height, vinyl or fabric.

### **Custom Upholstered Booths**

**All Booths** & Banquettes can be designed and constructed in any shape, length, height, vinyl or fabric.

#3600 Custom Designed Back

#1800 V-Back Booth

#2500 Smooth Back