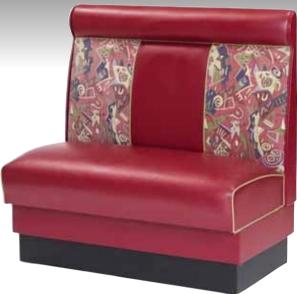

## **Custom Upholstered Booths**

#2500 Panel Back with Headrest

#2500 "L' Shape

#2500 Smooth Back

2 Rollhaus Seating Products, Inc.

All Booths & Banquettes can be designed and constructed in any shape, length, height, vinyl or fabric.

### **Custom Upholstered Booths**

**All Booths** & Banquettes can be designed and constructed in any shape, length, height, vinyl or fabric.

#3600 Custom Designed Back

#1800 V-Back Booth

#2500 Smooth Back