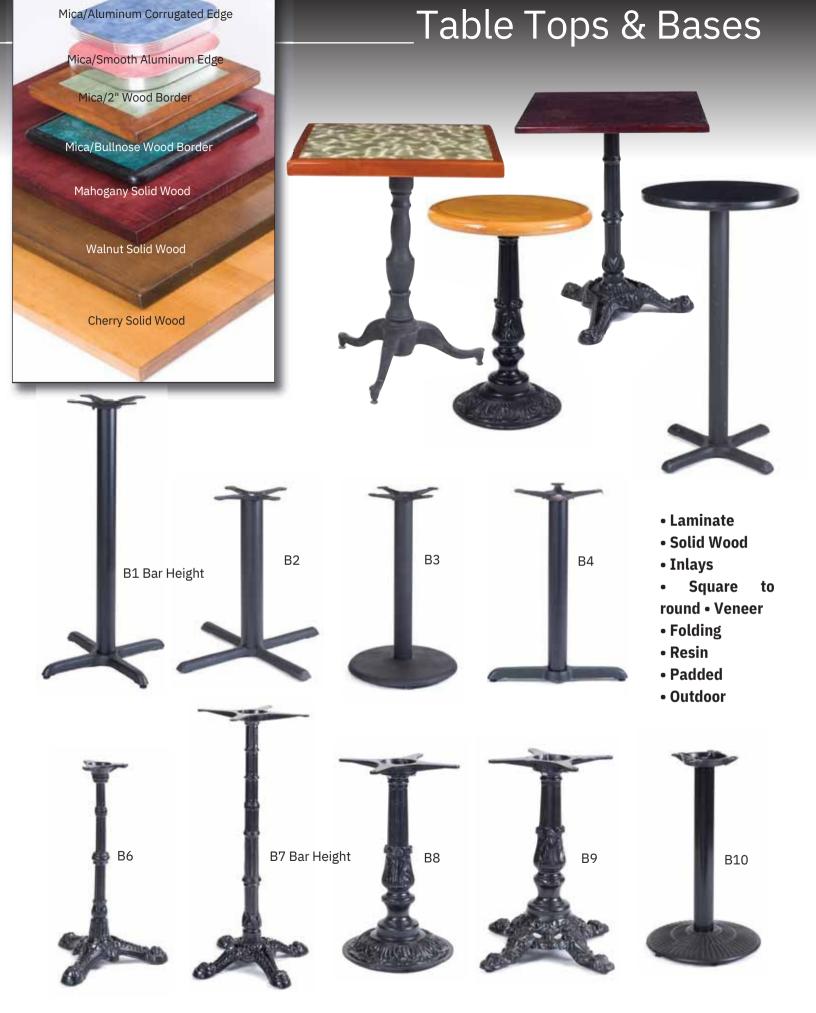

Laminate Solid Wood Inlay Veneer Folding Resin Padded Outdoor Metal Edge Plastic Edge Square to Round

Tables