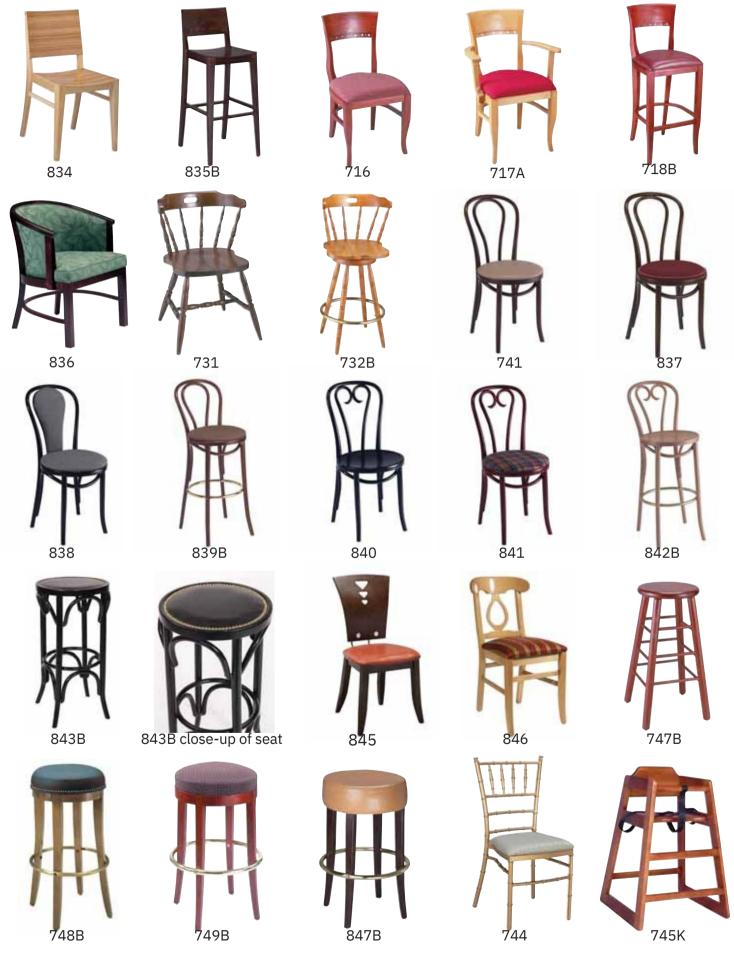

#### Choice of Frame Finish, Vinyl, Fabric, Seat and Back Options

10 Rollhaus Seating Products, Inc.

#### Choice of Frame Finish, Vinyl, Fabric, Seat and Back Options

888B

802B

872

12 Rollhaus Seating Products, Inc.

886B

887B

43-10 21st Street, Long Island City, NY 11101

#### Choice of Frame Finish, Vinyl, Fabric, Seat and Back Options

14 Rollhaus Seating Products, Inc.