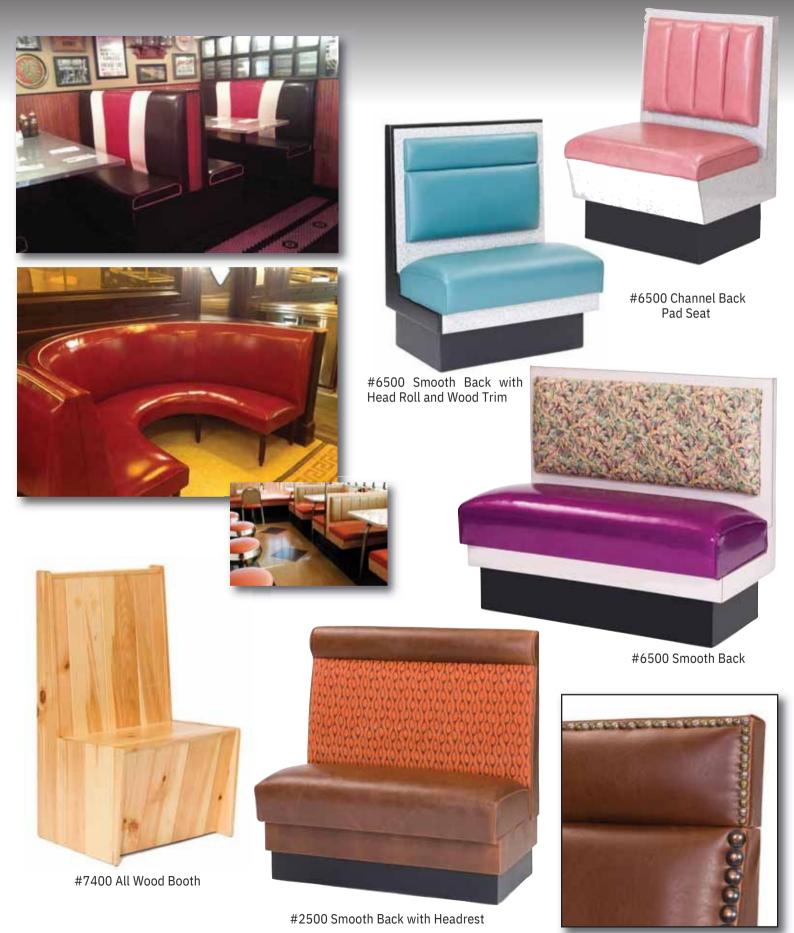

## **Custom Upholstered Booths**

#2500 Panel Back with Headrest

#2500 "L' Shape

#2500 Smooth Back

2 Rollhaus Seating Products, Inc.

All Booths & Banquettes can be designed and constructed in any shape, length, height, vinyl or fabric.

### **Custom Upholstered Booths**

**All Booths** & Banquettes can be designed and constructed in any shape, length, height, vinyl or fabric.

#3600 Custom Designed Back

#1800 V-Back Booth

#2500 Smooth Back