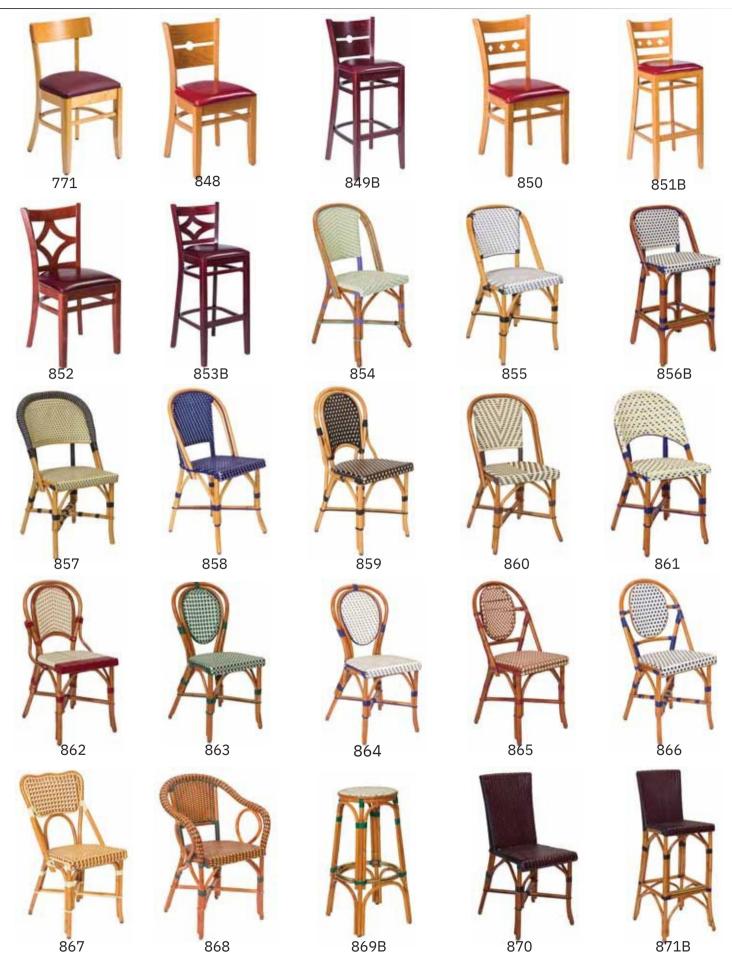

#### Choice of Frame Finish, Vinyl, Fabric, Seat and Back Options

10 Rollhaus Seating Products, Inc.

#### Choice of Frame Finish, Vinyl, Fabric, Seat and Back Options

888B

802B

872

12 Rollhaus Seating Products, Inc.

886B

887B

43-10 21st Street, Long Island City, NY 11101

#### Choice of Frame Finish, Vinyl, Fabric, Seat and Back Options

14 Rollhaus Seating Products, Inc.