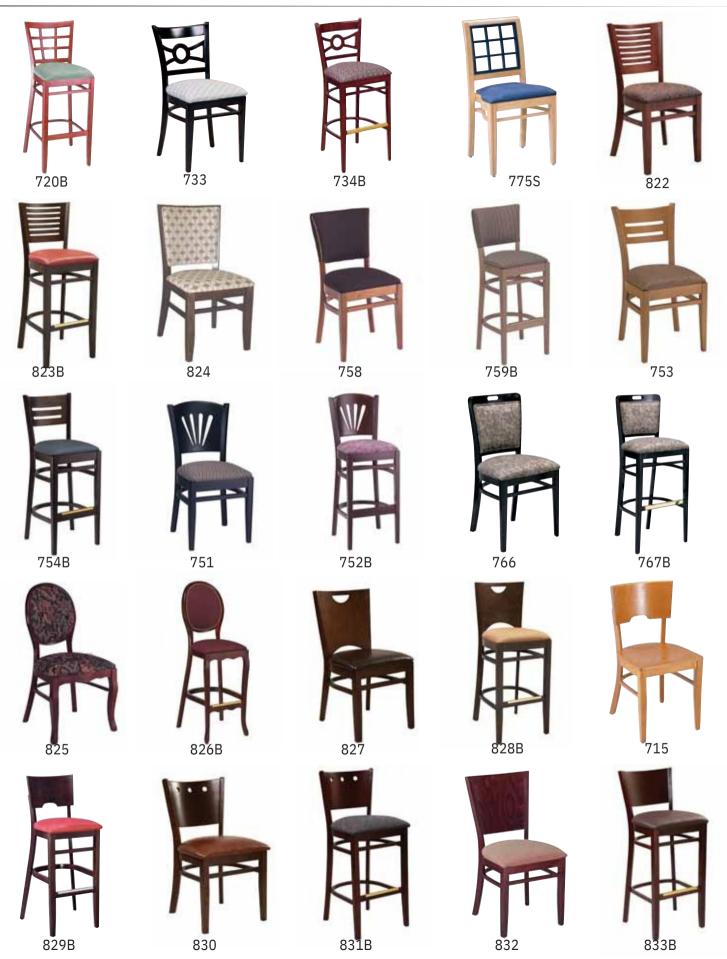

#### Choice of Frame Finish, Vinyl, Fabric, Seat and Back Options

10 Rollhaus Seating Products, Inc.

#### Choice of Frame Finish, Vinyl, Fabric, Seat and Back Options

888B

802B

872

12 Rollhaus Seating Products, Inc.

886B

887B

43-10 21st Street, Long Island City, NY 11101

#### Choice of Frame Finish, Vinyl, Fabric, Seat and Back Options

14 Rollhaus Seating Products, Inc.