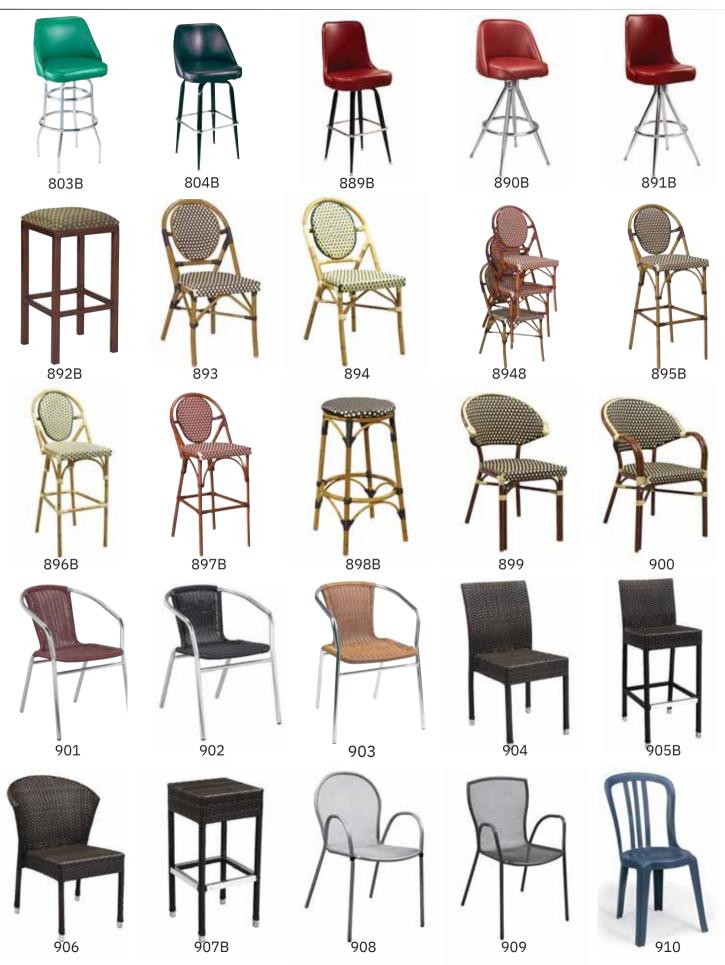

#### Choice of Frame Finish, Vinyl, Fabric, Seat and Back Options

10 Rollhaus Seating Products, Inc.

#### Choice of Frame Finish, Vinyl, Fabric, Seat and Back Options

888B

802B

872

12 Rollhaus Seating Products, Inc.

886B

887B

43-10 21st Street, Long Island City, NY 11101

#### Choice of Frame Finish, Vinyl, Fabric, Seat and Back Options

14 Rollhaus Seating Products, Inc.