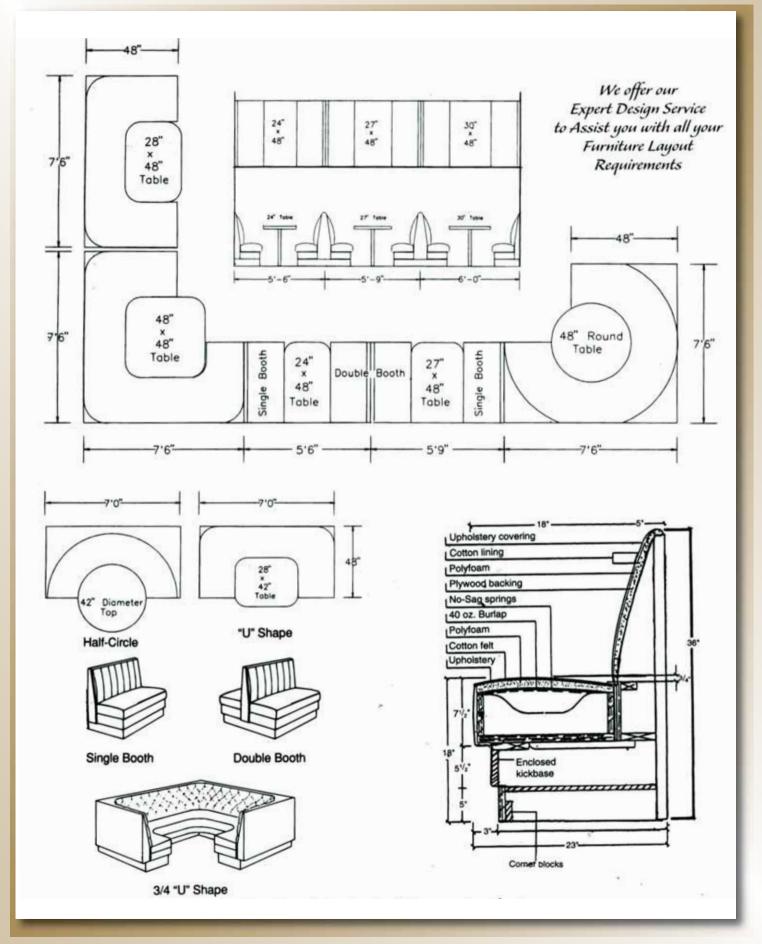

Booths** & Banquettes can be designed and constructed in any shape, length, height, vinyl or fabric.



#3600 Custom Designed Back



#1800 V-Back Booth



#2500 Smooth Back



#3300 Diamond Tufted



#4500 Channel Back

**6 Rollhaus Seating Products, Inc.** 

















709B









730B



































8 Rollhaus Seating Products

#### Choice of Frame Finish, Vinyl, Fabric, Seat and Back Options





10 Rollhaus Seating Products, Inc.

#### Choice of Frame Finish, Vinyl, Fabric, Seat and Back Options





888B



802B

872

12 Rollhaus Seating Products, Inc.

886B

887B

43-10 21st Street, Long Island City, NY 11101

801B

#### Choice of Frame Finish, Vinyl, Fabric, Seat and Back Options





14 Rollhaus Seating Products, Inc.

### **Design Layout & Planning**



# **Rollhaus Seating Products**, Inc.

### **Your Complete Source for Restaurant Furniture**

#### Rollhaus Seating Productshas been

#### manufacturing

restaurant and commercial furniture for over 65 years. Our experienced and practical designers can help create the desired atmosphere for your restaurant, diner, lounge, bar, cafeteria or special location.

#### Rollhaus Seating Products' reputation is built

#### on

skilled workmanship, reliability, and economical prices. We are always available to visit your establishment to suggest a layout and design for your facility and to provide a quotation free of charge. Our factory and showroom are easily accessible in Long Island City. We are located right outside the Queens Midtown Tunnel (Borden Ave. Exit 13) and 2 stops from Manhattan on